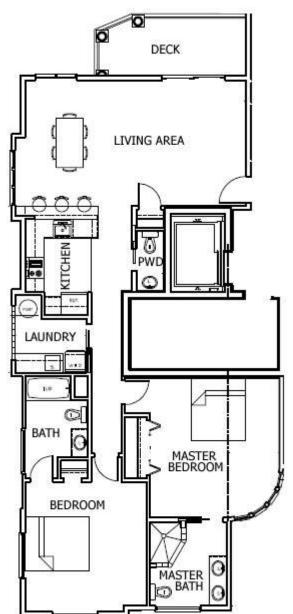

## Condominium #2

This second floor condominium offers 1350 square feet of living space. A deck that over looks the meadow, a refuge for endangered species of birds and other wild life. Each of the bedrooms have a full private bathroom. Kitchen features include Granite Countertops, Stainless Steel sink, GE Profile Appliance Stainless Package, Recessed Lighting and Hardwood Flooring. See the standard feature list for the full list of standard features.

- 2nd Floor Condominium
- 1350 Square Feet
- 2 Master Bedrooms with Private Bathrooms
- 1 Powder Room
- Living Room
- Dining Room
- Kitchen
- Laundry Room
- Deck
- Garage Parking
- Elevator

Contact Information 660 Asbury Avenue, Ocean City, NJ 3329 West Avenue, Ocean City, NJ Email: John@WeichertOC.com