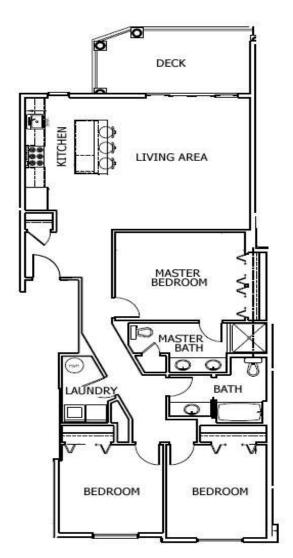

## Condominium #3

This second floor condominium offers 1382 square feet of living space. A deck that over looks the meadow, a refuge for endangered species of birds and other wild life. Each of the bedrooms have a full private bathroom. Kitchen features include Granite Countertops, Stainless Steel sink, GE Profile Appliance Stainless Package, Recessed Lighting and Hardwood Flooring. See the standard feature list for the full list of standard features.

- 2nd Floor Condominium
- 1382 Square Feet
- 1 Master Bedrooms with Private Bathroom
- 2 Additional Bedrooms
- 1 Full Bathroom In Hall
- Living Room
- Dining Room
- Kitchen
- Laundry Room
- Deck
- Garage Parking
- Elevator