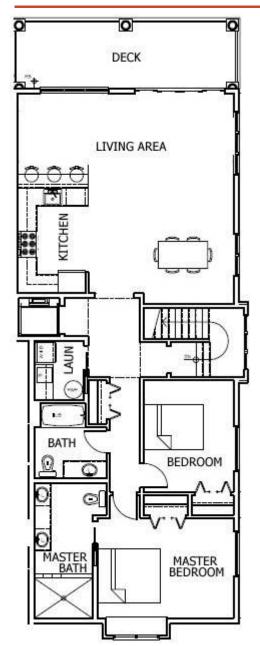

## Condominium #4

This second floor condominium offers 1392 square feet of living space. A deck that over looks the meadow, a refuge for endangered species of birds and other wild life. Each of the bedrooms have a full private bathroom. Kitchen features include Granite Countertops, Stainless Steel sink, GE Profile Appliance Stainless Package, Recessed Lighting and Hardwood Flooring. See the standard feature list for the full list of standard features.

- 2nd Floor Condominium
- 1392 Square Feet
- 1 Master Bedrooms with Private Bathroom
- 1 Additional Bedrooms
- 1 Full Bathroom In Hall
- Living Room
- Dining Room
- Kitchen
- Laundry Room
- Deck
- Garage Parking
- Private Stairway Entrance